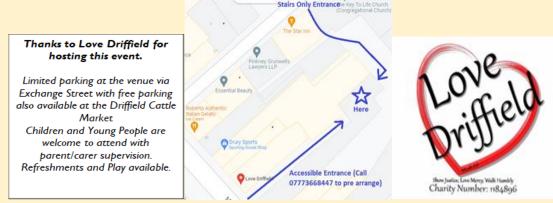

## The Exchange Hub, The Old Salesroom off Exchange Street, Opposite The Bell Hotel Car Park, YO25 6AW

For more information about the pop-up pods, please contact The 0-25 SEND Team: 01482 394000 (option 6) or <a href="mailto:0-25.enquiries@eastriding.gov.uk">0-25.enquiries@eastriding.gov.uk</a>